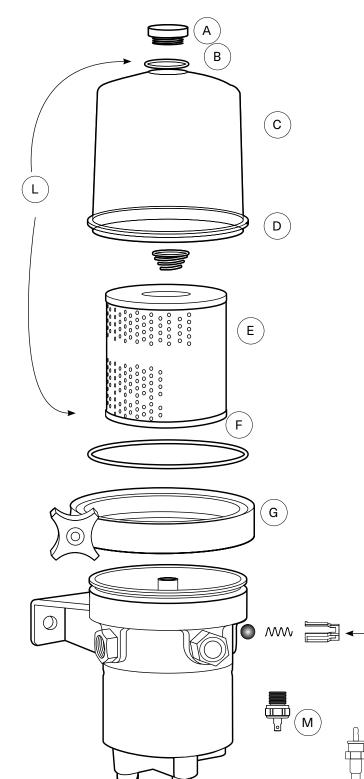

## Call customer support for OEM Part Numbers.

|                                      | Part Name                     | Part Number          |
|--------------------------------------|-------------------------------|----------------------|
| A                                    | Filter Vent Cap               | 101286               |
| В                                    | Vent Seal                     | 320102               |
| С                                    | Filter Cover                  | 230024               |
| D                                    | Filter Spring                 | 230026               |
| E                                    | Filter Element                | 232006               |
| F                                    | Cover Seal                    | 101797               |
| G                                    | Cover Clamp                   | 230027               |
| Н                                    | Check Valve Service Kit       | 101824               |
| Check Valve Fittings (see box below) |                               |                      |
|                                      | 1/4" NPTF Fittings with Kit   | 101772               |
|                                      | 3/8" NPFT Fitting with Kit    | 101935               |
| J                                    | Ball Drain Valve              | 101332               |
| К                                    | 12 VDC heater harness         | 100278 and<br>100457 |
| L                                    | O-Ring Kit (includes B and F) | 102055               |
| М                                    | Thermoswitch                  | 101133               |
| Ν                                    | Water in Fuel Probe           | 101017               |