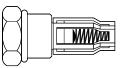

## Call customer support for OEM Part Numbers.

|                                      | Part Name                     | Part Number          |
|--------------------------------------|-------------------------------|----------------------|
| A                                    | Filter Vent Cap               | 101286               |
| В                                    | Vent Seal                     | 320102               |
| С                                    | Filter Cover                  | 230024               |
| D                                    | Filter Spring                 | 230026               |
| E                                    | Filter Element                | 232006               |
| F                                    | Cover Seal                    | 101797               |
| G                                    | Cover Clamp                   | 230027               |
| Н                                    | Check Valve Service Kit       | 101824               |
| Check Valve Fittings (see box below) |                               |                      |
|                                      | 1/4" NPTF Fittings with Kit   | 101772               |
|                                      | 3/8" NPFT Fitting with Kit    | 101935               |
| J                                    | Ball Drain Valve              | 101332               |
| К                                    | 12 VDC heater harness         | 100278 and<br>100457 |
| L                                    | O-Ring Kit (includes B and F) | 102055               |
| М                                    | Thermoswitch                  | 101133               |
| Ν                                    | Water in Fuel Probe           | 101017               |

**Check Valve Fittings** 

1/4" NPTF Fittings with Kit P/N 101772

3/8" NPTF Fittings with Kit P/N 101935

1600 Woodland Drive, Saline, MI 48176-1629 800-328-2611 www.davco.com

Н

Ν