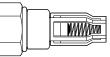

## Call customer support for OEM Part Numbers.

|                                      | Part Name                     | Part Number          |
|--------------------------------------|-------------------------------|----------------------|
| A                                    | Filter Vent Cap               | 101286               |
| В                                    | Vent Seal                     | 320102               |
| С                                    | Filter Cover                  | 230024               |
| D                                    | Filter Spring                 | 230026               |
| E                                    | Filter Element                | 232006               |
| F                                    | Cover Seal                    | 101797               |
| G                                    | Cover Clamp                   | 230027               |
| Н                                    | Check Valve Service Kit       | 101824               |
| Check Valve Fittings (see box below) |                               |                      |
|                                      | 1/4" NPTF Fittings with Kit   | 101772               |
|                                      | 3/8" NPFT Fitting with Kit    | 101935               |
| J                                    | Ball Drain Valve              | 101332               |
| К                                    | 12 VDC heater harness         | 100278 and<br>100457 |
| L                                    | O-Ring Kit (includes B and F) | 102055               |
| М                                    | Thermoswitch                  | 101133               |
| Ν                                    | Water in Fuel Probe           | 101017               |

**Check Valve Fittings** 

1/4" NPTF Fittings with Kit P/N 101772

3/8" NPTF Fittings with Kit P/N 101935

1600 Woodland Drive, Saline, MI 48176-1629 800-328-2611 www.davco.com

Н

Ν